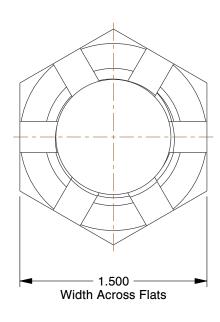

## **NOTES:**

1. NUT STYLE: Hex Slotted Nut-Regular

2. MATERIAL: Grade 2 Steel

3. FINISH: Plain

4. FASTENER THREAD TYPE : UNF (Fine)
5. NUT STANDARDS : ASME B18.2.2

100 Grainger Parkway, Lake Forest, Illinois 60045-5201 1-(800) GRAINGER, 1-(800) 472-4643, (847) 535-1000 www.grainger.com This file and any associated information and specifications are provided for reference and evaluation purposes only, and is subject to change without notice. Grainger makes no representations, warranties or guarantees as to the appropriateness, accuracy, completeness, or suitability for any purpose, of the file, information or specifications. You are solely responsible for the use of the file, information or specifications.

1.30

41TZ73

Castle Nut, 1-14, Gr 2, Steel, Plain, PK5

COMPONENT

UNIT
INCH
SHEET
1 of 1

Castle Nut