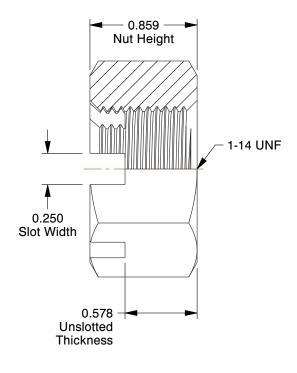

## **NOTES:**

1. NUT STYLE: Hex Slotted Nut-Regular

2. MATERIAL: Grade 2 Steel

3. FINISH: Plain

4. FASTENER THREAD TYPE : UNF (Fine)
5. NUT STANDARDS : ASME B18.2.2

100 Grainger Parkway, Lake Forest, Illinois 60045-5201 1-(800) GRAINGER, 1-(800) 472-4643, (847) 535-1000 www.grainger.com This file and any associated information and specifications are provided for reference and evaluation purposes only, and is subject to change without notice. Grainger makes no representations, warranties or guarantees as to the appropriateness, accuracy, completeness, or suitability for any purpose, of the file, information or specifications. You are solely responsible for the use of the file, information or specifications.

1.30

41TZ73

Castle Nut, 1-14, Gr 2, Steel, Plain, PK5

COMPONENT

UNIT
INCH
SHEET
1 of 1

Castle Nut