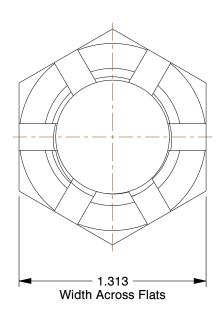

## **NOTES:**

1. NUT STYLE: Hex Slotted Nut-Regular

2. MATERIAL: Grade 2 Steel

3. FINISH: Plain

4. FASTENER THREAD TYPE : UNF (Fine)
5. NUT STANDARDS : ASME B18.2.2

100 Grainger Parkway, Lake Forest, Illinois 60045-5201 1-(800) GRAINGER, 1-(800) 472-4643, (847) 535-1000 www.grainger.com This file and any associated information and specifications are provided for reference and evaluation purposes only, and is subject to change without notice. Grainger makes no representations, warranties or guarantees as to the appropriateness, accuracy, completeness, or suitability for any purpose, of the file, information or specifications. You are solely responsible for the use of the file, information or specifications.