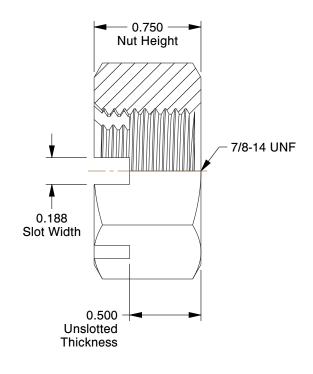

## **NOTES:**

1. NUT STYLE: Hex Slotted Nut-Regular

2. MATERIAL: Grade 2 Steel

3. FINISH: Plain

4. FASTENER THREAD TYPE : UNF (Fine)
5. NUT STANDARDS : ASME B18.2.2

100 Grainger Parkway, Lake Forest, Illinois 60045-5201 1-(800) GRAINGER, 1-(800) 472-4643, (847) 535-1000 www.grainger.com This file and any associated information and specifications are provided for reference and evaluation purposes only, and is subject to change without notice. Grainger makes no representations, warranties or guarantees as to the appropriateness, accuracy, completeness, or suitability for any purpose, of the file, information or specifications. You are solely responsible for the use of the file, information or specifications.