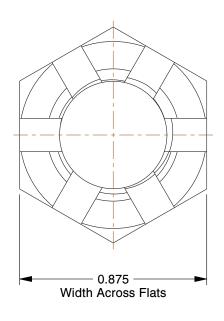

## **NOTES:**

1. NUT STYLE: Hex Slotted Nut-Regular

2. MATERIAL: Grade 2 Steel

3. FINISH: Plain

4. FASTENER THREAD TYPE : UNF (Fine)
5. NUT STANDARDS : ASME B18.2.2

100 Grainger Parkway, Lake Forest, Illinois 60045-5201 1-(800) GRAINGER, 1-(800) 472-4643, (847) 535-1000 www.grainger.com This file and any associated information and specifications are provided for reference and evaluation purposes only, and is subject to change without notice. Grainger makes no representations, warranties or guarantees as to the appropriateness, accuracy, completeness, or suitability for any purpose, of the file, information or specifications. You are solely responsible for the use of the file, information or specifications.