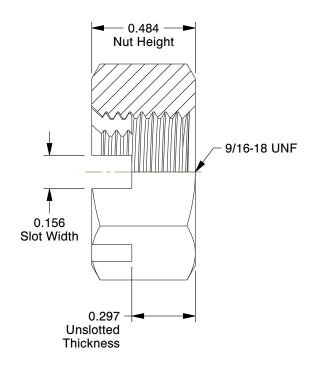

## **NOTES:**

1. NUT STYLE: Hex Slotted Nut-Regular

2. MATERIAL: Grade 2 Steel

3. FINISH: Plain

4. FASTENER THREAD TYPE : UNF (Fine)
5. NUT STANDARDS : ASME B18.2.2

100 Grainger Parkway, Lake Forest, Illinois 60045-5201 1-(800) GRAINGER, 1-(800) 472-4643, (847) 535-1000 www.grainger.com This file and any associated information and specifications are provided for reference and evaluation purposes only, and is subject to change without notice. Grainger makes no representations, warranties or guarantees as to the appropriateness, accuracy, completeness, or suitability for any purpose, of the file, information or specifications. You are solely responsible for the use of the file, information or specifications.