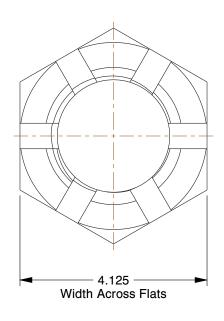

## **NOTES:**

1. NUT STYLE: Hex Slotted Nut-Regular

2. MATERIAL: Grade 2 Steel

3. FINISH: Plain

4. FASTENER THREAD TYPE : UNC (Coarse)
5. NUT STANDARDS : ASME B18.2.2

100 Grainger Parkway, Lake Forest, Illinois 60045-5201 1-(800) GRAINGER, 1-(800) 472-4643, (847) 535-1000 www.grainger.com