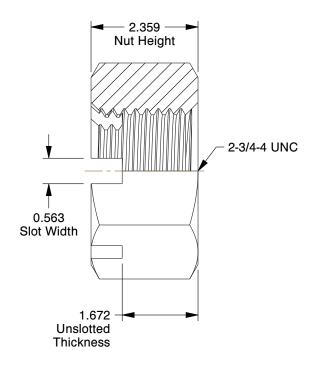

## **NOTES:**

1. NUT STYLE: Hex Slotted Nut-Regular

2. MATERIAL: Grade 2 Steel

3. FINISH: Plain

4. FASTENER THREAD TYPE : UNC (Coarse)
5. NUT STANDARDS : ASME B18.2.2

100 Grainger Parkway, Lake Forest, Illinois 60045-5201 1-(800) GRAINGER, 1-(800) 472-4643, (847) 535-1000 www.grainger.com

0.47

41TZ47

Castle Nut, 2-3/4-4, Gr 2, Steel, Plain

UNIT INCH SHEET 1 of 1

Castle Nut