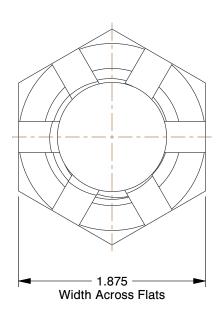

## **NOTES:**

1. NUT STYLE: Hex Slotted Nut-Regular

2. MATERIAL: Grade 2 Steel

3. FINISH: Plain

4. FASTENER THREAD TYPE : UNC (Coarse)
5. NUT STANDARDS : ASME B18.2.2

100 Grainger Parkway, Lake Forest, Illinois 60045-5201 1-(800) GRAINGER, 1-(800) 472-4643, (847) 535-1000 www.grainger.com