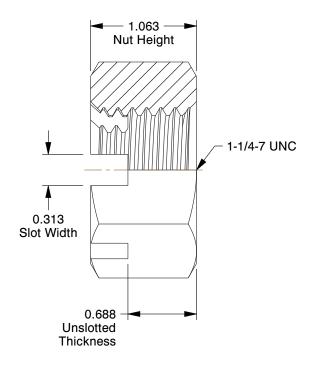

## **NOTES:**

1. NUT STYLE: Hex Slotted Nut-Regular

2. MATERIAL: Grade 2 Steel

3. FINISH: Plain

4. FASTENER THREAD TYPE : UNC (Coarse)
5. NUT STANDARDS : ASME B18.2.2

100 Grainger Parkway, Lake Forest, Illinois 60045-5201 1-(800) GRAINGER, 1-(800) 472-4643, (847) 535-1000 www.grainger.com