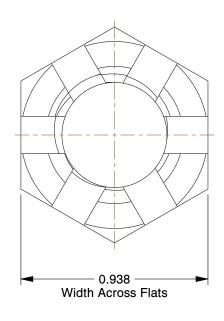

## **NOTES:**

1. NUT STYLE: Hex Slotted Nut-Regular

2. MATERIAL: Grade 2 Steel

3. FINISH: Plain

4. FASTENER THREAD TYPE : UNC (Coarse)
5. NUT STANDARDS : ASME B18.2.2

100 Grainger Parkway, Lake Forest, Illinois 60045-5201 1-(800) GRAINGER, 1-(800) 472-4643, (847) 535-1000 www.grainger.com

2.08

41TZ33

COMPONENT

Castle Nut, 5/8-11, Gr 2, Steel, Plain, PK10

Castle Nut UNIT INCH SHEET 1 of 1