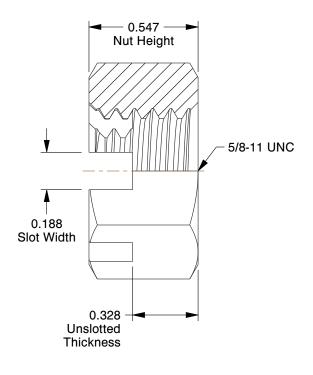

## **NOTES:**

1. NUT STYLE: Hex Slotted Nut-Regular

2. MATERIAL: Grade 2 Steel

3. FINISH: Plain

4. FASTENER THREAD TYPE : UNC (Coarse)
5. NUT STANDARDS : ASME B18.2.2

100 Grainger Parkway, Lake Forest, Illinois 60045-5201 1-(800) GRAINGER, 1-(800) 472-4643, (847) 535-1000 www.grainger.com

2.08

41TZ33

COMPONENT

Castle Nut, 5/8-11, Gr 2, Steel, Plain, PK10

Castle Nut UNIT INCH SHEET 1 of 1