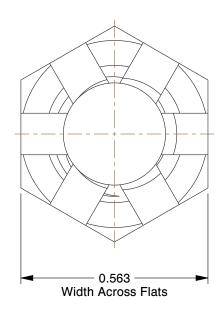

## **NOTES:**

1. NUT STYLE: Hex Slotted Nut-Regular

2. MATERIAL: Grade 2 Steel

3. FINISH: Plain

4. FASTENER THREAD TYPE : UNC (Coarse)
5. NUT STANDARDS : ASME B18.2.2

100 Grainger Parkway, Lake Forest, Illinois 60045-5201 1-(800) GRAINGER, 1-(800) 472-4643, (847) 535-1000 www.grainger.com

3.46

COMPONENT Castle Nut UNIT 41TZ29 INCH SHEET Castle Nut, 3/8-16, Gr 2, Steel, Plain, PK25 1 of 1