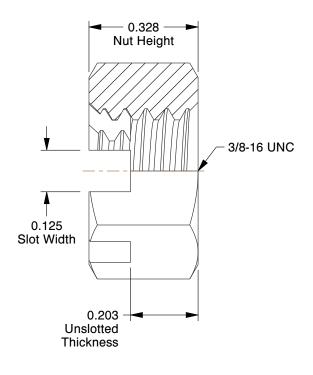

## **NOTES:**

1. NUT STYLE: Hex Slotted Nut-Regular

2. MATERIAL: Grade 2 Steel

3. FINISH: Plain

4. FASTENER THREAD TYPE : UNC (Coarse)
5. NUT STANDARDS : ASME B18.2.2

100 Grainger Parkway, Lake Forest, Illinois 60045-5201 1-(800) GRAINGER, 1-(800) 472-4643, (847) 535-1000 www.grainger.com