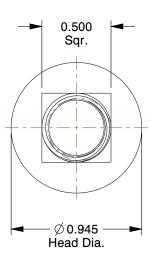

## NOTES:

1. MATERIAL: Grade 5 Carbon Steel

2. FINISH: Zinc

3. TYPE: Square Neck 4. HEAD TYPE: #3 Flat

5. MEETS/EXCEEDS: ASME B18.9

100 Grainger Parkway, Lake Forest, Illinois 60045-5201 1-(800) GRAINGER, 1-(800) 472-4643, (847) 535-1000 www.grainger.com

41TU23

COMPONENT

Plow Bolt, Zinc, 1/2-13x1-1/4, Gr 5, PK10

| Plow Bolt |        |
|-----------|--------|
|           | UNIT   |
|           | INCH   |
| 5, PK10   | SHEET  |
|           | 1 of 1 |