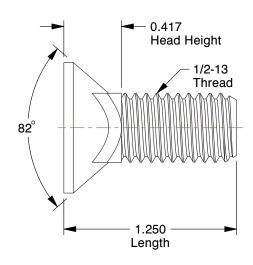

## NOTES:

1. MATERIAL: Grade 5 Carbon Steel

2. FINISH: Zinc

3. TYPE: Square Neck 4. HEAD TYPE: #3 Flat

5. MEETS/EXCEEDS: ASME B18.9

100 Grainger Parkway, Lake Forest, Illinois 60045-5201 1-(800) GRAINGER, 1-(800) 472-4643, (847) 535-1000 www.grainger.com

41TU23

COMPONENT

Plow Bolt, Zinc, 1/2-13x1-1/4, Gr 5, PK10

| Plow Bolt |        |
|-----------|--------|
|           | UNIT   |
|           | INCH   |
| 5, PK10   | SHEET  |
|           | 1 of 1 |