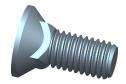

## NOTES:

1. MATERIAL: Grade 5 Carbon Steel

2. FINISH: Zinc

3. TYPE: Square Neck 4. HEAD TYPE: #3 Flat

5. MEETS/EXCEEDS: ASME B18.9

100 Grainger Parkway, Lake Forest, Illinois 60045-5201 1-(800) GRAINGER, 1-(800) 472-4643, (847) 535-1000 www.grainger.com

41TU23

COMPONENT

Plow Bolt, Zinc, 1/2-13x1-1/4, Gr 5, PK10

| Plow Bolt |        |
|-----------|--------|
|           | UNIT   |
|           | INCH   |
| 5, PK10   | SHEET  |
|           | 1 of 1 |