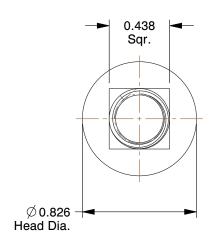

## NOTES:

1. MATERIAL: Grade 5 Carbon Steel

2. FINISH: Zinc

3. TYPE : Square Neck 4. HEAD TYPE : #3 Flat

5. MEETS/EXCEEDS: ASME B18.9

| GRA  | TATA | 2151     | D   |
|------|------|----------|-----|
| CINA |      | <u> </u> | N ® |
|      |      |          |     |

1.44

COMPONENT

Plow Bolt

41TU21

Plow Bolt, Zinc, 7/16-14x2-1/2, Gr 5, PK10

INCH

UNIT

1 of 1