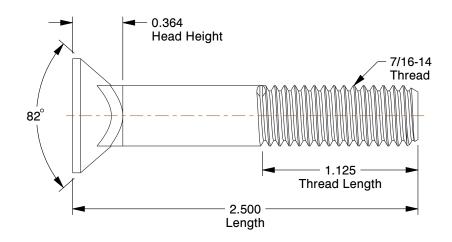

## NOTES:

1. MATERIAL: Grade 5 Carbon Steel

2. FINISH: Zinc

3. TYPE : Square Neck 4. HEAD TYPE : #3 Flat

5. MEETS/EXCEEDS: ASME B18.9

| GRA  | TATA | 2151     | D   |
|------|------|----------|-----|
| CINA |      | <u> </u> | N ® |
|      |      |          |     |

1.44

COMPONENT

Plow Bolt

41TU21

Plow Bolt, Zinc, 7/16-14x2-1/2, Gr 5, PK10

INCH

UNIT

1 of 1