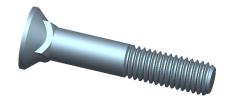

## NOTES:

1. MATERIAL: Grade 5 Carbon Steel

2. FINISH: Zinc

3. TYPE : Square Neck 4. HEAD TYPE : #3 Flat

5. MEETS/EXCEEDS: ASME B18.9

| GRA  | TATA | 2151     | D   |
|------|------|----------|-----|
| CINA |      | <u> </u> | N ® |
|      |      |          |     |