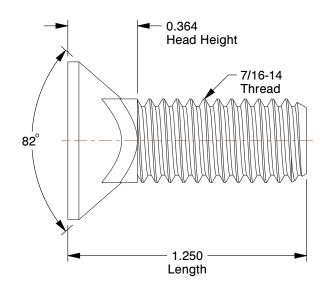

## NOTES:

1. MATERIAL: Grade 5 Carbon Steel

2. FINISH: Zinc

3. TYPE : Square Neck 4. HEAD TYPE : #3 Flat

5. MEETS/EXCEEDS: ASME B18.9

| CDA | TAI |   | FD |
|-----|-----|---|----|
| GRA |     | 5 |    |
|     |     |   | Y  |

1.99

| COMPONENT        | Plow Bolt                 |       |  |
|------------------|---------------------------|-------|--|
| 41TU16           |                           | UNIT  |  |
|                  |                           | INCH  |  |
|                  |                           | SHEET |  |
| Plow Bolt, Zinc, | 7/16-14x1-1/4, Gr 5, PK10 |       |  |