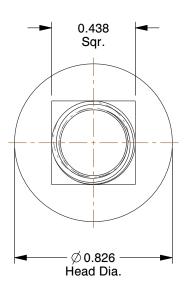

## NOTES:

1. MATERIAL: Grade 5 Carbon Steel

2. FINISH: Zinc

3. TYPE : Square Neck 4. HEAD TYPE : #3 Flat

5. MEETS/EXCEEDS: ASME B18.9

| CDA | TAI |   | FD |
|-----|-----|---|----|
| GRA |     | 5 |    |
|     |     |   | Y  |

1.99

| COMPONENT        | Plow Bolt                 |       |  |
|------------------|---------------------------|-------|--|
| 41TU16           |                           | UNIT  |  |
|                  |                           | INCH  |  |
|                  |                           | SHEET |  |
| Plow Bolt, Zinc, | 7/16-14x1-1/4, Gr 5, PK10 |       |  |