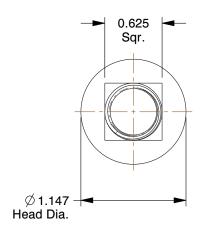

## NOTES:

1. MATERIAL: Grade 5 Carbon Steel

2. FINISH: Plain

3. TYPE : Square Neck 4. HEAD TYPE : #3 Flat

5. MEETS/EXCEEDS: ASME B18.9

100 Grainger Parkway, Lake Forest, Illinois 60045-5201 1-(800) GRAINGER, 1-(800) 472-4643, (847) 535-1000 www.grainger.com This file and any associated information and specifications are provided for reference and evaluation purposes only, and is subject to change without notice. Grainger makes no representations, warranties or guarantees as to the appropriateness, accuracy, completeness, or suitability for any purpose, of the file, information or specifications.

**SCALE** 

0.95

COMPONENT

Plow Bolt

41TU10

Plow Bolt, Plain, 5/8-11x4, Gr 5, PK5

SHEET 1 of 1

UNIT