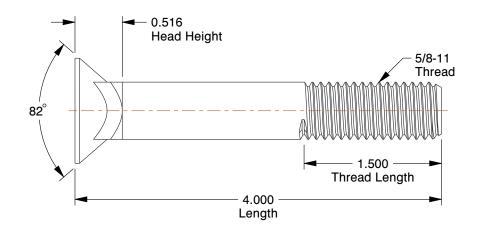

## NOTES:

1. MATERIAL: Grade 5 Carbon Steel

2. FINISH: Plain

3. TYPE : Square Neck 4. HEAD TYPE : #3 Flat

5. MEETS/EXCEEDS: ASME B18.9

100 Grainger Parkway, Lake Forest, Illinois 60045-5201 1-(800) GRAINGER, 1-(800) 472-4643, (847) 535-1000 www.grainger.com This file and any associated information and specifications are provided for reference and evaluation purposes only, and is subject to change without notice. Grainger makes no representations, warranties or guarantees as to the appropriateness, accuracy, completeness, or suitability for any purpose, of the file, information or specifications.

**SCALE** 

0.95

COMPONENT

Plow Bolt

41TU10

Plow Bolt, Plain, 5/8-11x4, Gr 5, PK5

SHEET 1 of 1

UNIT