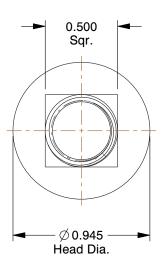

## NOTES:

1. MATERIAL: Grade 5 Carbon Steel

2. FINISH: Plain

3. TYPE: Square Neck 4. HEAD TYPE: #3 Flat

5. MEETS/EXCEEDS: ASME B18.9

100 Grainger Parkway, Lake Forest, Illinois 60045-5201 1-(800) GRAINGER, 1-(800) 472-4643, (847) 535-1000 www.grainger.com

1.51

41TT91

COMPONENT

Plow Bolt, Plain, 1/2-13x2, Gr 5, PK10

Plow Bolt UNIT INCH SHEET 1 of 1