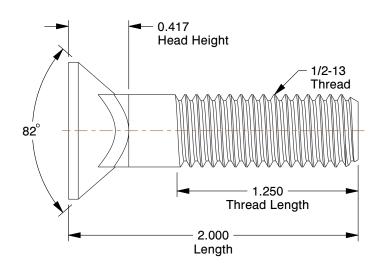

1.51

41TT91

COMPONENT

Plow Bolt, Plain, 1/2-13x2, Gr 5, PK10

Plow Bolt UNIT INCH SHEET 1 of 1