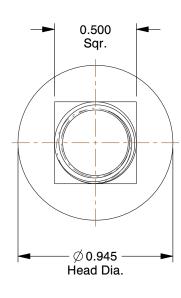

## NOTES:

1. MATERIAL: Grade 5 Carbon Steel

2. FINISH: Plain

3. TYPE : Square Neck 4. HEAD TYPE : #3 Flat

5. MEETS/EXCEEDS: ASME B18.9

| CD  | ATAI |     | b  |
|-----|------|-----|----|
| GRA | ATIA | CHR | Ŷ, |
|     |      |     | 1  |

SCALE

1.71

| COMPONENT        | Plow Bolt                  |        |  |
|------------------|----------------------------|--------|--|
| 41TT89           |                            | UNIT   |  |
|                  |                            | INCH   |  |
| Plow Bolt, Plain | , 1/2-13x1-1/2, Gr 5, PK10 | SHEET  |  |
|                  |                            | 1 of 1 |  |