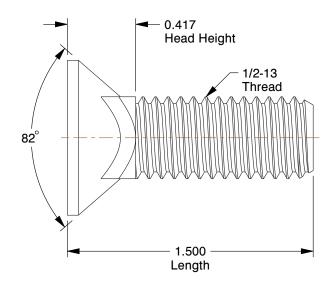

SCALE

1.71

| COMPONENT        | Plow Bolt                  |        |  |
|------------------|----------------------------|--------|--|
| 41TT89           |                            | UNIT   |  |
|                  |                            | INCH   |  |
| Plow Bolt, Plain | , 1/2-13x1-1/2, Gr 5, PK10 | SHEET  |  |
|                  |                            | 1 of 1 |  |