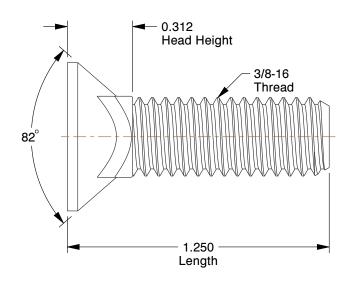

## NOTES:

1. MATERIAL: Grade 5 Carbon Steel

2. FINISH: Plain

3. TYPE : Square Neck 4. HEAD TYPE : #3 Flat

5. MEETS/EXCEEDS : ASME B18.9

YES

100 Grainger Parkway, Lake Forest, Illinois 60045-5201 1-(800) GRAINGER, 1-(800) 472-4643, (847) 535-1000 www.grainger.com This file and any associated information and specifications are provided for reference and evaluation purposes only, and is subject to change without notice. Grainger makes no representations, warranties or guarantees as to the appropriateness, accuracy, completeness, or suitability for any purpose, of the file, information or specifications. You are solely responsible for the use of the file, information or specifications.

2.18

41TT79

COMPONENT

Plow Bolt, Plain, 3/8-16x1-1/4, Gr 5, PK2

| Plow Bolt |        |
|-----------|--------|
|           | UNIT   |
|           | INCH   |
| 5, PK25   | SHEET  |
|           | 1 of 1 |