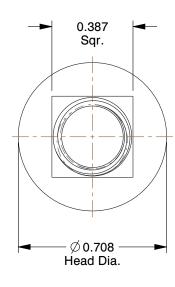

## NOTES:

1. MATERIAL: Grade 5 Carbon Steel

2. FINISH: Plain

3. TYPE : Square Neck 4. HEAD TYPE : #3 Flat

5. MEETS/EXCEEDS : ASME B18.9

YES

100 Grainger Parkway, Lake Forest, Illinois 60045-5201 1-(800) GRAINGER, 1-(800) 472-4643, (847) 535-1000 www.grainger.com This file and any associated information and specifications are provided for reference and evaluation purposes only, and is subject to change without notice. Grainger makes no representations, warranties or guarantees as to the appropriateness, accuracy, completeness, or suitability for any purpose, of the file, information or specifications. You are solely responsible for the use of the file, information or specifications.

2.18

41TT79

COMPONENT

Plow Bolt, Plain, 3/8-16x1-1/4, Gr 5, PK2

| Plow Bolt |        |
|-----------|--------|
|           | UNIT   |
|           | INCH   |
| 5, PK25   | SHEET  |
|           | 1 of 1 |