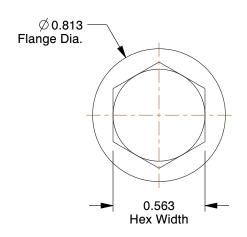

## NOTES:

1. HEAD TYPE : Hex Flange

2. MATERIAL : Steel 3. FINISH : Zinc Plated

4. THREAD STYLE : Fully Threaded

5. SCREW GRADE/CLASS: Grade 5 6. SCREW INDUSTRY STANDARDS: ASME B18.2.1

8. THREAD TYPE: Coarse

1.70

COMPONENT

Hex Head Cap Screw

41MY09

HHCS, 3/8-16x1, 5 Steel, Gr 5, ZP, PK25

SHEET 1 of 1

UNIT

INCH