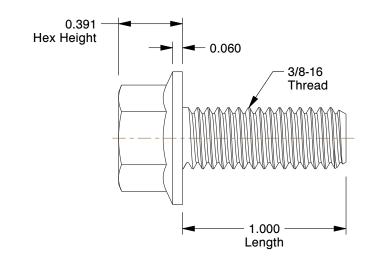

## NOTES:

1. HEAD TYPE : Hex Flange

2. MATERIAL : Steel 3. FINISH : Zinc Plated

4. THREAD STYLE : Fully Threaded

5. SCREW GRADE/CLASS: Grade 5 6. SCREW INDUSTRY STANDARDS: ASME B18.2.1

8. THREAD TYPE: Coarse

1.70

COMPONENT

Hex Head Cap Screw

41MY09

HHCS, 3/8-16x1, 5 Steel, Gr 5, ZP, PK25

SHEET 1 of 1

UNIT

INCH