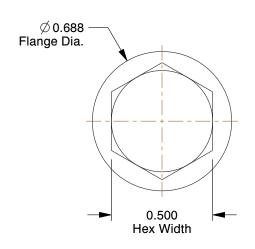

## NOTES:

1. HEAD TYPE: Hex Flange

2. MATERIAL : Steel 3. FINISH : Zinc Plated

4. THREAD STYLE : Fully Threaded

5. SCREW GRADE/CLASS: Grade 5

6. SCREW INDUSTRY STANDARDS: ASME B18.2.1

8. THREAD TYPE: Coarse

2.11

COMPONENT

Hex Head Cap Screw

41MX99

HHCS, 5/16-18x3/4, 5 Steel, Gr 5, ZP, PK50

INCH

UNIT

1 of 1