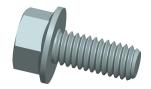

## NOTES:

1. HEAD TYPE: Hex Flange

2. MATERIAL : Steel 3. FINISH : Zinc Plated

4. THREAD STYLE : Fully Threaded

5. SCREW GRADE/CLASS: Grade 5

6. SCREW INDUSTRY STANDARDS: ASME B18.2.1

8. THREAD TYPE: Coarse

2.11

COMPONENT

Hex Head Cap Screw

41MX99

HHCS, 5/16-18x3/4, 5 Steel, Gr 5, ZP, PK50

INCH

UNIT

1 of 1