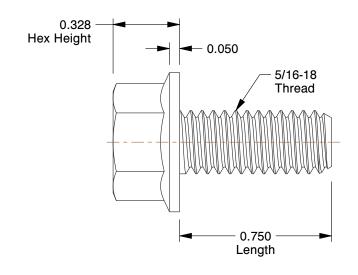

## NOTES:

1. HEAD TYPE: Hex Flange

2. MATERIAL : Steel 3. FINISH : Zinc Plated

4. THREAD STYLE : Fully Threaded

5. SCREW GRADE/CLASS: Grade 5

6. SCREW INDUSTRY STANDARDS: ASME B18.2.1

8. THREAD TYPE: Coarse

2.11

COMPONENT

Hex Head Cap Screw

41MX99

HHCS, 5/16-18x3/4, 5 Steel, Gr 5, ZP, PK50

INCH

UNIT

1 of 1