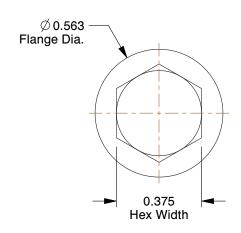

## NOTES:

1. HEAD TYPE: Hex Flange

2. MATERIAL : Steel 3. FINISH : Zinc Plated

4. THREAD STYLE : Fully Threaded

5. SCREW GRADE/CLASS: Grade 5

6. SCREW INDUSTRY STANDARDS : ASME B18.2.1

8. THREAD TYPE: Coarse

2.37

COMPONENT

Hex Head Cap Screw

41MX91

HHCS, 1/4-20x3/4, 5 Steel, Gr 5, ZP, PK50

SHEET

UNIT

INCH