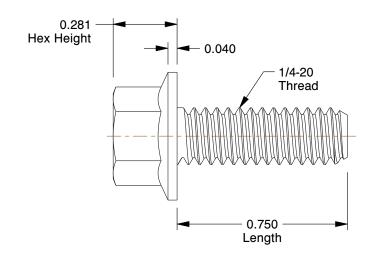

## NOTES:

1. HEAD TYPE: Hex Flange

2. MATERIAL : Steel 3. FINISH : Zinc Plated

4. THREAD STYLE : Fully Threaded

5. SCREW GRADE/CLASS: Grade 5

6. SCREW INDUSTRY STANDARDS : ASME B18.2.1

8. THREAD TYPE: Coarse

2.37

COMPONENT

Hex Head Cap Screw

41MX91

HHCS, 1/4-20x3/4, 5 Steel, Gr 5, ZP, PK50

SHEET

UNIT

INCH