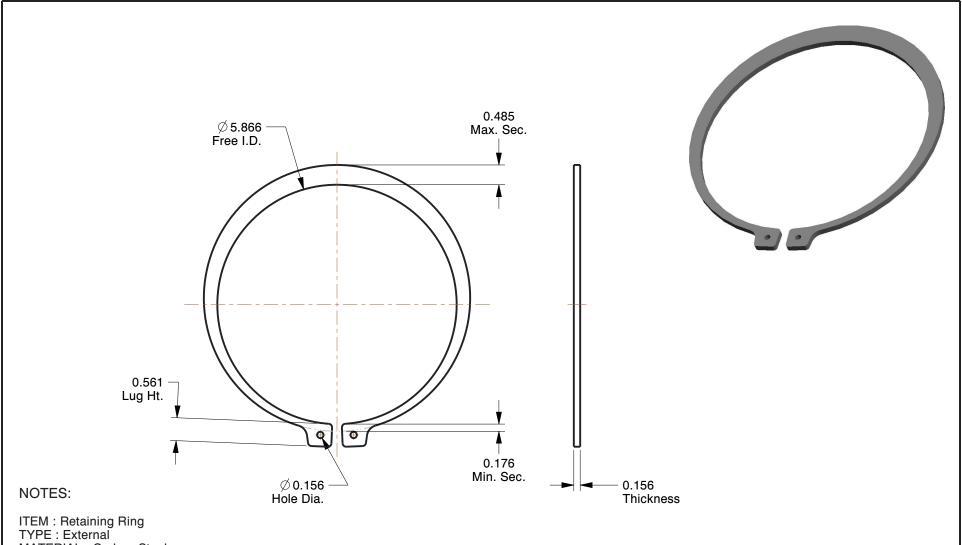

MATERIAL : Carbon Steel

FINISH: Plain

FOR SHAFT DIA: 6-1/4" PACKAGE QUANTITY: 1

100 Grainger Parkway, Lake Forest, Illinois 60045-5201 1-(800) GRAINGER, 1-(800) 472-4643, (847) 535-1000 www.grainger.com This file and any associated information and specifications are provided for reference and evaluation purposes only, and is subject to change without notice. Grainger makes no representations, warranties or guarantees as to the appropriateness, accuracy, completeness, or suitability for any purpose, of the file, information or specifications. You are solely responsible for the use of the file, information or specifications.

0.43

COMPONENT

Retaining Ring

41MK11

Retaining Ring, External, 6-1/4 in Shaft

INCH

SHEET

1 of 1