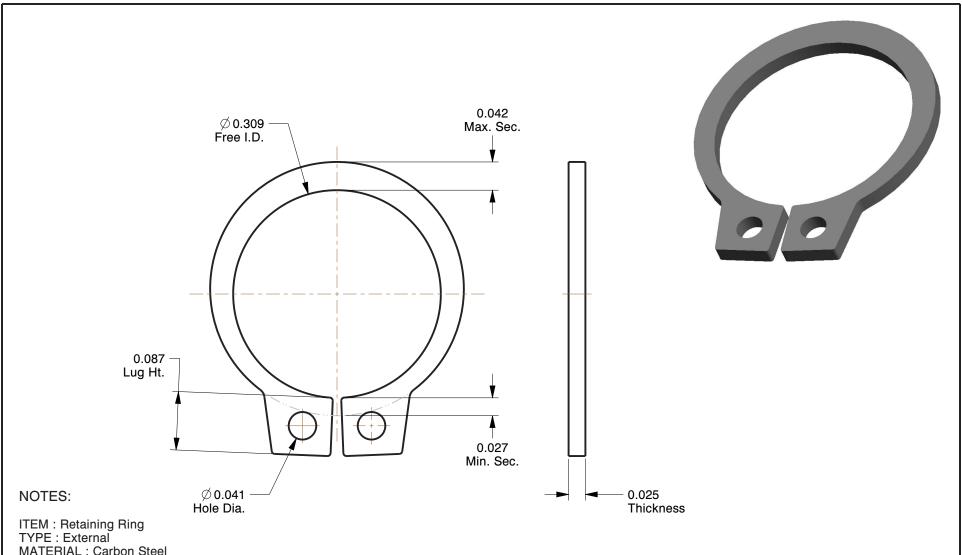

MATERIAL: Carbon Steel

FINISH: Plain

FOR SHAFT DIA: 11/32" PACKAGE QUANTITY: 50

100 Grainger Parkway, Lake Forest, Illinois 60045-5201 1-(800) GRAINGER, 1-(800) 472-4643, (847) 535-1000 www.grainger.com

This file and any associated information and specifications are provided for reference and evaluation purposes only, and is subject to change without notice. Grainger makes no representations, warranties or quarantees as to the appropriateness, accuracy, completeness, or suitability for any purpose, of the file, information or specifications. You are solely responsible for the use of the file, information or specifications.

7.00

41MJ39

Retaining Ring, Exter, 11/32in Shaft, PK50

COMPONENT

Retaining Ring UNIT INCH SHEET 1 of 1