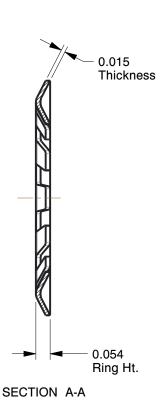

NOTES:

ITEM : Retaining Ring TYPE : External Self-Locking Push-On

MATERIAL: Carbon Steel

FINISH: Plain

FOR SHAFT DIA: 9/16" PACKAGE QUANTITY: 50