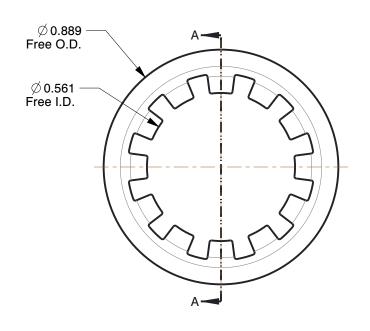

NOTES:

ITEM : Retaining Ring TYPE : External Self-Locking Push-On

MATERIAL: Carbon Steel

FINISH: Plain

FOR SHAFT DIA: 9/16" PACKAGE QUANTITY: 50