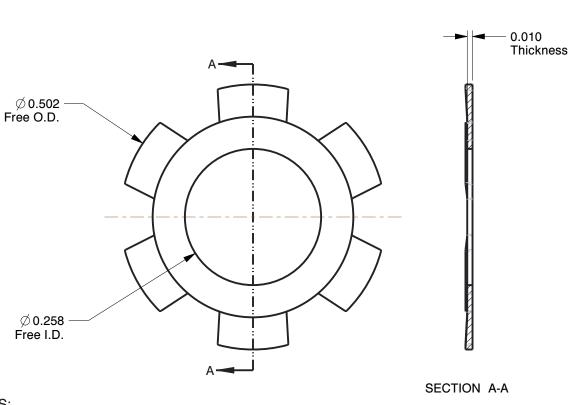

NOTES:

**ITEM: RETAINING RING** TYPE: INTERNAL

MATERIAL: Carbon Steel

FINISH: Plain FOR BORE DIA: 1/2" PACKAGE QUANTITY: 50

**GRAINGER**®

100 Grainger Parkway, Lake Forest, Illinois 60045-5201 1-(800) GRAINGER, 1-(800) 472-4643, (847) 535-1000 www.grainger.com