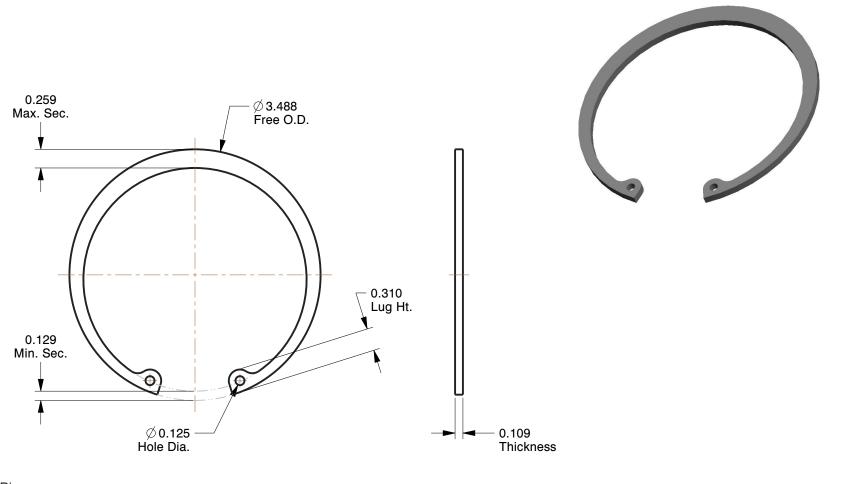

## NOTES:

ITEM : Retaining Ring TYPE : Internal

MATERIAL : Carbon Steel

FINISH: Plain

FOR BORE DIA: 3-1/8" PACKAGE QUANTITY: 1

100 Grainger Parkway, Lake Forest, Illinois 60045-5201 1-(800) GRAINGER, 1-(800) 472-4643, (847) 535-1000 www.grainger.com This file and any associated information and specifications are provided for reference and evaluation purposes only, and is subject to change without notice. Grainger makes no representations, warranties or guarantees as to the appropriateness, accuracy, completeness, or suitability for any purpose, of the file, information or specifications. You are solely responsible for the use of the file, information or specifications.

0.75

COMPONENT

Retaining Ring

41MH45

Retaining Ring, Internal, 3-1/8 in Bore

INCH

SHEET

1 of 1