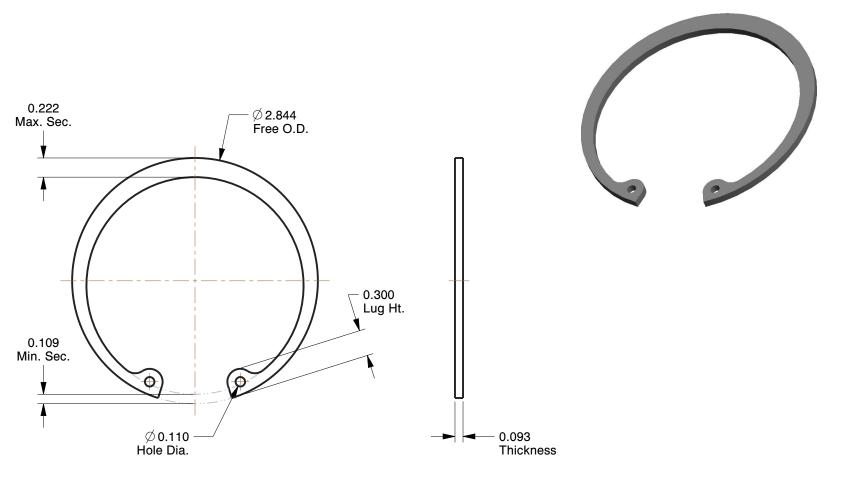

## NOTES:

ITEM : Retaining Ring TYPE : Internal

MATERIAL : Carbon Steel

FINISH: Plain

FOR BORE DIA: 2-9/16" PACKAGE QUANTITY: 10

100 Grainger Parkway, Lake Forest, Illinois 60045-5201 1-(800) GRAINGER, 1-(800) 472-4643, (847) 535-1000 www.grainger.com This file and any associated information and specifications are provided for reference and evaluation purposes only, and is subject to change without notice. Grainger makes no representations, warranties or guarantees as to the appropriateness, accuracy, completeness, or suitability for any purpose, of the file, information or specifications. You are solely responsible for the use of the file, information or specifications.

0.90

COMPONENT

Retaining Ring

41MH37

Retaining Ring, Inter, 2-9/16in Bore, PK10

INCH

SHEET 1 of 1