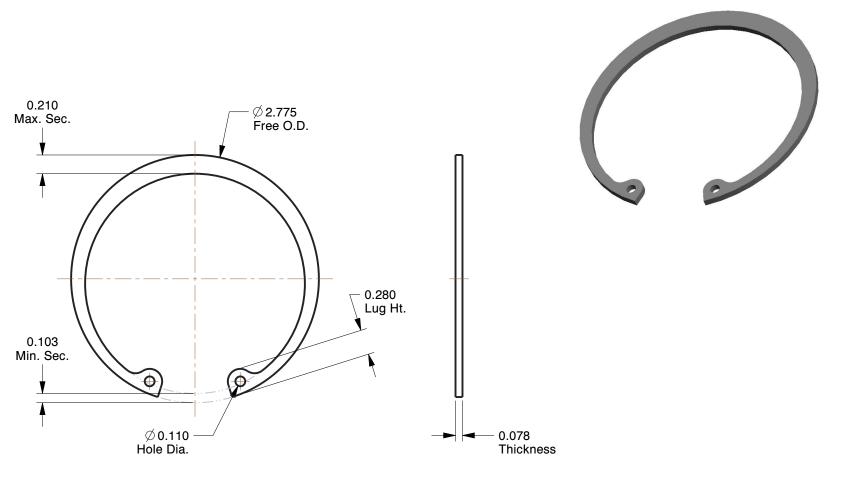

## NOTES:

ITEM : Retaining Ring TYPE : Internal

MATERIAL : Carbon Steel

FINISH: Plain

FOR BORE DIA: 2-1/2" PACKAGE QUANTITY: 10

100 Grainger Parkway, Lake Forest, Illinois 60045-5201 1-(800) GRAINGER, 1-(800) 472-4643, (847) 535-1000 www.grainger.com This file and any associated information and specifications are provided for reference and evaluation purposes only, and is subject to change without notice. Grainger makes no representations, warranties or guarantees as to the appropriateness, accuracy, completeness, or suitability for any purpose, of the file, information or specifications. You are solely responsible for the use of the file, information or specifications.

0.93

COMPONENT

Retaining Ring

41MH35

Retaining Ring, Inter, 2-1/2in Bore, PK10

INCH

SHEET

1 of 1