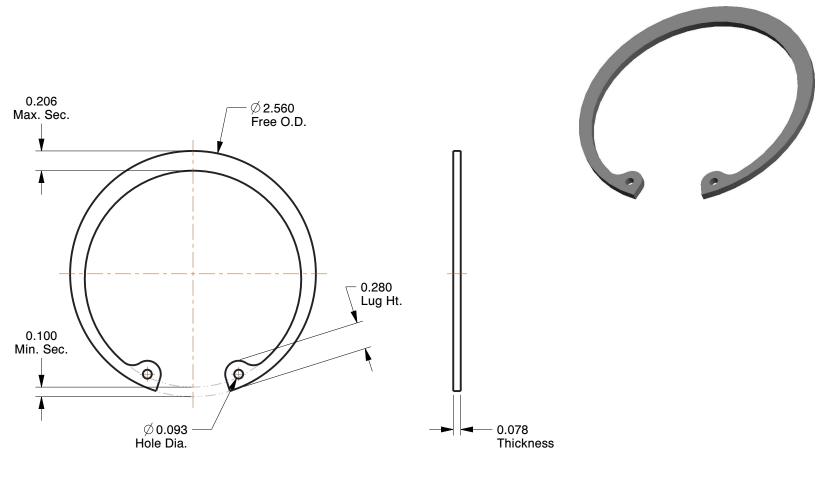

## NOTES:

ITEM : Retaining Ring TYPE : Internal

MATERIAL : Carbon Steel

FINISH: Plain

FOR BORE DIA: 2-5/16" PACKAGE QUANTITY: 10

100 Grainger Parkway, Lake Forest, Illinois 60045-5201 1-(800) GRAINGER, 1-(800) 472-4643, (847) 535-1000 www.grainger.com This file and any associated information and specifications are provided for reference and evaluation purposes only, and is subject to change without notice. Grainger makes no representations, warranties or guarantees as to the appropriateness, accuracy, completeness, or suitability for any purpose, of the file, information or specifications. You are solely responsible for the use of the file, information or specifications.

1.00

COMPONENT

Retaining Ring

41MH32

Retaining Ring,Inter,2-5/16in Bore,PK10

INCH

SHEET 1 of 1