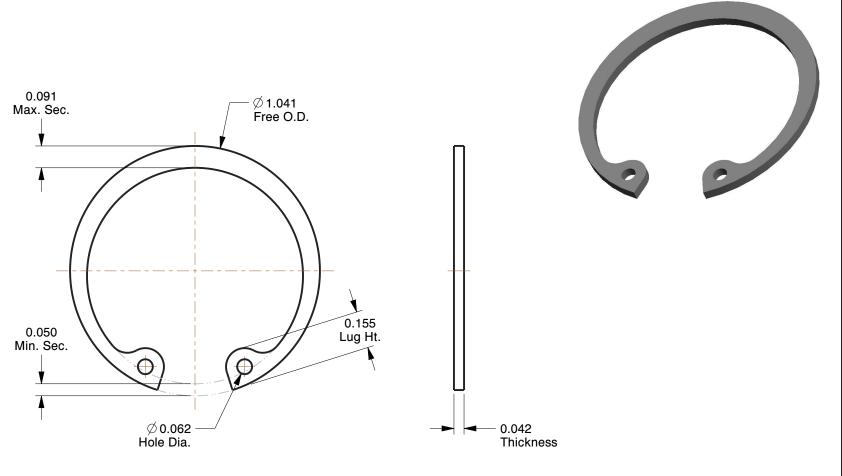

## NOTES:

ITEM : Retaining Ring TYPE : Internal

MATERIAL : Carbon Steel

FINISH: Plain

FOR BORE DIA: 15/16" PACKAGE QUANTITY: 50

100 Grainger Parkway, Lake Forest, Illinois 60045-5201 1-(800) GRAINGER, 1-(800) 472-4643, (847) 535-1000 www.grainger.com This file and any associated information and specifications are provided for reference and evaluation purposes only, and is subject to change without notice. Grainger makes no representations, warranties or guarantees as to the appropriateness, accuracy, completeness, or suitability for any purpose, of the file, information or specifications. You are solely responsible for the use of the file, information or specifications.

2.50

COMPONENT

Retaining Ring

41MH10

Retaining Ring, Inter, 15/16in Bore, PK50

INCH

SHEET

1 of 1