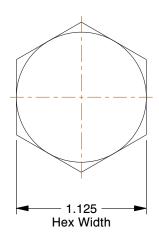

**SCALE** 

1.20

41MC13

COMPONENT

Tower Bolt, 3/4-10x1-1/2, HRB 80to100, PK10

UNIT
INCH
SHEET

1 of 1

**Tower Bolt**