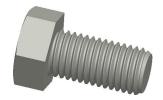

## NOTES:

1. MATERIAL : Grade A394 Steel 2. FINISH : Hot Dipped Galvanized

3. HEAD TYPE: Hex

4. THREAD STYLE: Fully Threaded 5. THREAD DIRECTION: Right Hand 6. TENSILE STRENGTH (PSI): 74,000 7. MEETS/EXCEEDS: ASTM A394

**SCALE** 

1.20

41MC13

COMPONENT

Tower Bolt, 3/4-10x1-1/2, HRB 80to100, PK10

UNIT
INCH
SHEET

1 of 1

**Tower Bolt**