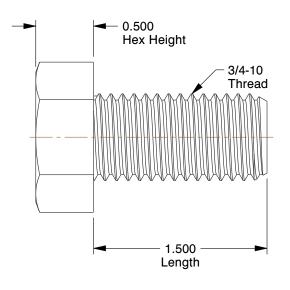

**SCALE** 

1.20

41MC13

COMPONENT

Tower Bolt, 3/4-10x1-1/2, HRB 80to100, PK10

UNIT
INCH
SHEET

1 of 1

**Tower Bolt**