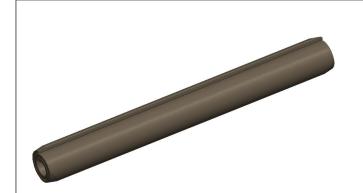

## NOTES:

1. TYPE : Heavy Duty Coiled

2. NOMINAL DIAMETER: 3/16"

3. FITS HOLE DIA. (MIN.-MAX.): 0.185-0.192

4. MATERIAL: 420 Stainless Steel

5. FINISH: Plain

6. STANDARDS: ASME B18.8.2

7. DOUBLE SHEAR STRENGTH (LBS): 4500