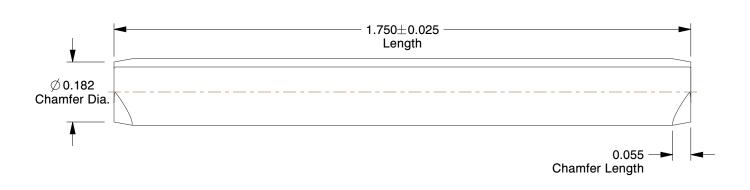

## NOTES:

1. TYPE : Heavy Duty Coiled

2. NOMINAL DIAMETER: 3/16"

3. FITS HOLE DIA. (MIN.-MAX.): 0.185-0.192

4. MATERIAL: 420 Stainless Steel

5. FINISH: Plain

6. STANDARDS: ASME B18.8.2

7. DOUBLE SHEAR STRENGTH (LBS): 4500

3.43

COMPONENT

Spring Pin

41LZ69

Spring P, HD Coil, 3/16x1-3/4, 4500lb, PK10

INCH

UNIT

SHEET 1 of 1