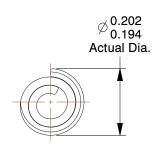

## NOTES:

1. TYPE : Heavy Duty Coiled

2. NOMINAL DIAMETER: 3/16"

3. FITS HOLE DIA. (MIN.-MAX.): 0.185-0.192

4. MATERIAL: 420 Stainless Steel

5. FINISH: Plain

6. STANDARDS: ASME B18.8.2

7. DOUBLE SHEAR STRENGTH (LBS): 4500

3.43

COMPONENT

Spring Pin

41LZ69

Spring P, HD Coil, 3/16x1-3/4, 4500lb, PK10

INCH

UNIT

SHEET 1 of 1