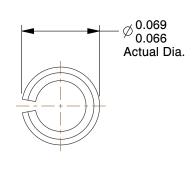

## NOTES:

1. TYPE: Slotted

2. NOMINAL DIAMETER: 1/16"

3. FITS HOLE DIA. (MIN.-MAX.): 0.062-0.065

4. MATERIAL : Steel

5. FINISH: Zinc Plated

6. MEETS/EXCEEDS: ASME B18.8.2

7. DOUBLE SHEAR STRENGTH (LBS): 430

SCALE

41LR73

COMPONENT

Spring Pin, Sltd, 1/16inx1/2in, Znc, PK100

UNIT
INCH
SHEET

1 of 1

Spring Pin