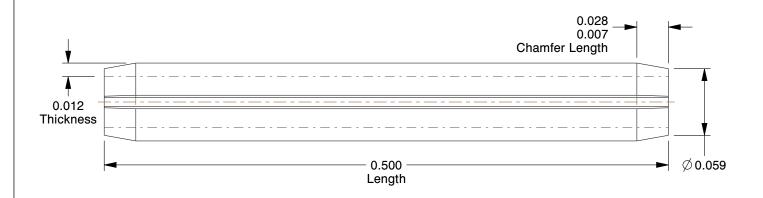

## NOTES:

1. TYPE: Slotted

2. NOMINAL DIAMETER: 1/16"

3. FITS HOLE DIA. (MIN.-MAX.): 0.062-0.065

4. MATERIAL : Steel

5. FINISH: Zinc Plated

6. MEETS/EXCEEDS: ASME B18.8.2

7. DOUBLE SHEAR STRENGTH (LBS): 430

SCALE

41LR73

COMPONENT

Spring Pin, Sltd, 1/16inx1/2in, Znc, PK100

UNIT
INCH
SHEET

1 of 1

Spring Pin