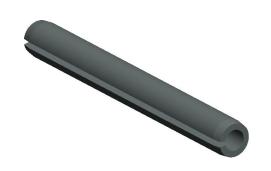

3.04

COMPONENT

Spring Pin

41LP78

Spring Pin, Sltd, 7/32inx2in, Pln, PK25

INCH
SHEET
1 of 1

UNIT