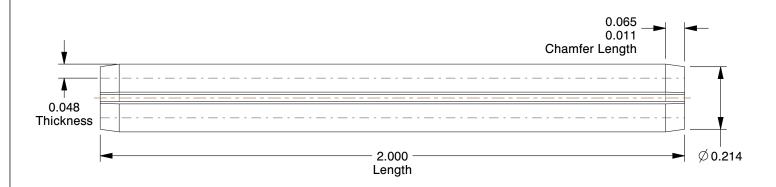

3.04

COMPONENT

Spring Pin

41LP78

Spring Pin, Sltd, 7/32inx2in, Pln, PK25

INCH
SHEET
1 of 1

UNIT