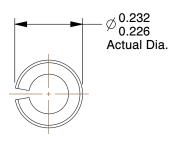

## NOTES:

1. TYPE: Slotted

2. NOMINAL DIAMETER: 7/32"

3. FITS HOLE DIA. (MIN.-MAX.): 0.219-0.224

4. MATERIAL : Steel 5. FINISH : Plain

6. MEETS/EXCEEDS: ASME B18.8.2

7. DOUBLE SHEAR STRENGTH (LBS): 5850



100 Grainger Parkway, Lake Forest, Illinois 60045-5201 1-(800) GRAINGER, 1-(800) 472-4643, (847) 535-1000 www.grainger.com This file and any associated information and specifications are provided for reference and evaluation purposes only, and is subject to change without notice. Grainger makes no representations, warranties or guarantees as to the appropriateness, accuracy, completeness, or suitability for any purpose, of the file, information or specifications. You are solely responsible for the use of the file, information or specifications.

This drawing is the property of GR