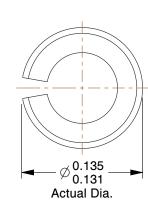

## NOTES:

1. TYPE: Slotted

2. NOMINAL DIAMETER: 1/8"

3. FITS HOLE DIA. (MIN.-MAX.): 0.125-0.129

4. MATERIAL : Steel 5. FINISH : Plain

6. MEETS/EXCEEDS : ASME B18.8.2

7. DOUBLE SHEAR STRENGTH (LBS): 1875

100 Grainger Parkway, Lake Forest, Illinois 60045-5201 1-(800) GRAINGER, 1-(800) 472-4643, (847) 535-1000 www.grainger.com This file and any associated information and specifications are provided for reference and evaluation purposes only, and is subject to change without notice. Grainger makes no representations, warranties or guarantees as to the appropriateness, accuracy, completeness, or suitability for any purpose, of the file, information or specifications. You are solely responsible for the use of the file, information or specifications.