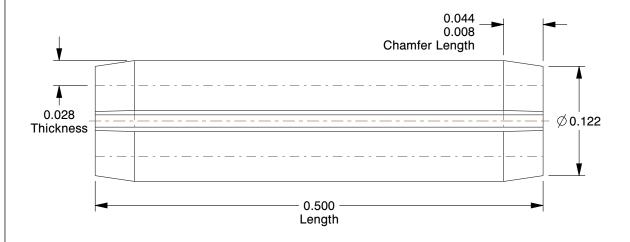

## NOTES:

1. TYPE: Slotted

2. NOMINAL DIAMETER: 1/8"

3. FITS HOLE DIA. (MIN.-MAX.): 0.125-0.129

4. MATERIAL : Steel 5. FINISH : Plain

6. MEETS/EXCEEDS : ASME B18.8.2

7. DOUBLE SHEAR STRENGTH (LBS): 1875

100 Grainger Parkway, Lake Forest, Illinois 60045-5201 1-(800) GRAINGER, 1-(800) 472-4643, (847) 535-1000 www.grainger.com This file and any associated information and specifications are provided for reference and evaluation purposes only, and is subject to change without notice. Grainger makes no representations, warranties or guarantees as to the appropriateness, accuracy, completeness, or suitability for any purpose, of the file, information or specifications. You are solely responsible for the use of the file, information or specifications.

41LP06

COMPONENT

Spring Pin, Sltd, 1/8inx1/2in, Pln, PK100

| Spring Pin |        |
|------------|--------|
|            | UNIT   |
|            | INCH   |
| n, PK100   | SHEET  |
|            | 1 of 1 |