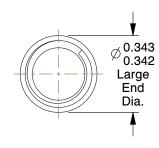

## NOTES:

1. TYPE: External Threaded with Nut

2. SIZE: #6 x 1-1/2

3. MATERIAL: Free Cutting Steel

4. FINISH : Plain 5. INCLUDES : Nut

| GRAINGER | CD | 7 Th |    |  |
|----------|----|------|----|--|
|          | GK | ALL  | 15 |  |

2.34

COMPONENT

Taper Pin

41LM74

Taper Pin, Threaded, Steel, #6 x 1-1/2

INCH SHEET

UNIT

1 of 1