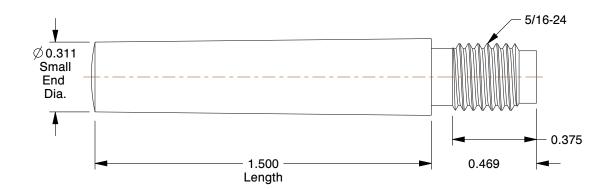

## NOTES:

1. TYPE: External Threaded with Nut

2. SIZE: #6 x 1-1/2

3. MATERIAL: Free Cutting Steel

4. FINISH : Plain 5. INCLUDES : Nut

| GRAINGER | CD | 7 Th |    |  |
|----------|----|------|----|--|
|          | GK | ALL  | 15 |  |

2.34

COMPONENT

Taper Pin

41LM74

Taper Pin, Threaded, Steel, #6 x 1-1/2

INCH SHEET

UNIT

1 of 1