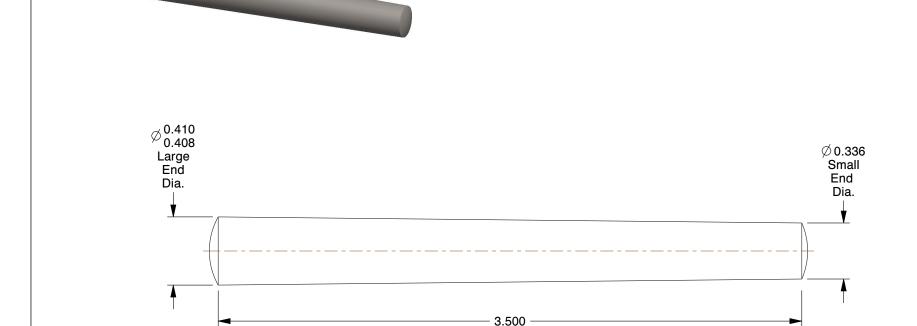

Length

## **NOTES:**

1. SIZE: #7 x 3-1/2 2. TYPE: Standard

3. MATERIAL: 18-8 Stainless Steel

4. FINISH: Plain

100 Grainger Parkway, Lake Forest, Illinois 60045-5201 1-(800) GRAINGER, 1-(800) 472-4643, (847) 535-1000 www.grainger.com This file and any associated information and specifications are provided for reference and evaluation purposes only, and is subject to change without notice. Grainger makes no representations, warranties or guarantees as to the appropriateness, accuracy, completeness, or suitability for any purpose, of the file, information or specifications. You are solely responsible for the use of the file, information or specifications.

1.74

COMPONENT

Taper Pin

41LM55

Taper Pin, Standard, 18-8 SS, #7x3-1/2

INCH

SHEET

1 of 1