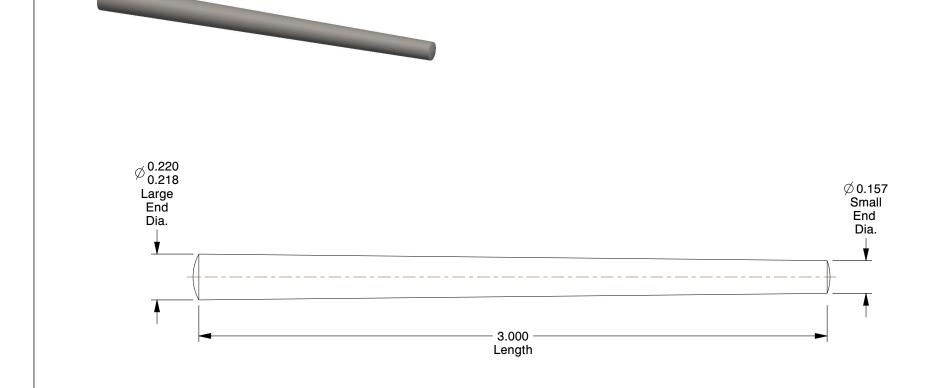

## **NOTES:**

1. SIZE: #3 x 3 2. TYPE: Standard

3. MATERIAL: 18-8 Stainless Steel

4. FINISH: Plain

100 Grainger Parkway, Lake Forest, Illinois 60045-5201 1-(800) GRAINGER, 1-(800) 472-4643, (847) 535-1000 www.grainger.com This file and any associated information and specifications are provided for reference and evaluation purposes only, and is subject to change without notice. Grainger makes no representations, warranties or guarantees as to the appropriateness, accuracy, completeness, or suitability for any purpose, of the file, information or specifications. You are solely responsible for the use of the file, information or specifications.

2.18

COMPONENT

Taper Pin

41LM26

Taper Pin, Standard, 18-8 SS, #3 x 3, PK5

INCH

UNIT

1 of 1