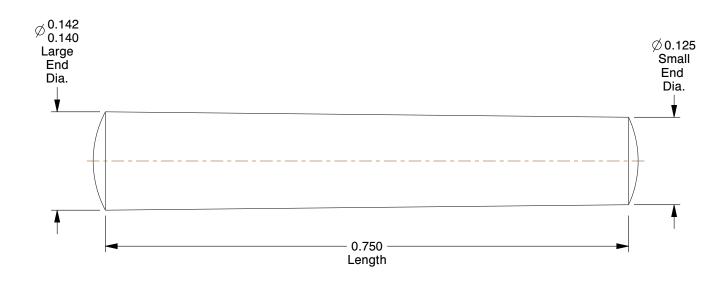

## **NOTES:**

1. SIZE: #2/0 x 3/4 2. TYPE: Standard

3. MATERIAL: 18-8 Stainless Steel

4. FINISH: Plain

100 Grainger Parkway, Lake Forest, Illinois 60045-5201 1-(800) GRAINGER, 1-(800) 472-4643, (847) 535-1000 www.grainger.com This file and any associated information and specifications are provided for reference and evaluation purposes only, and is subject to change without notice. Grainger makes no representations, warranties or guarantees as to the appropriateness, accuracy, completeness, or suitability for any purpose, of the file, information or specifications.

**SCALE** 

7.27

441.840

COMPONENT

41LM04

Taper Pin, Standard, 18-8 SS, #2/0x3/4, PK25

INCH

Taper Pin