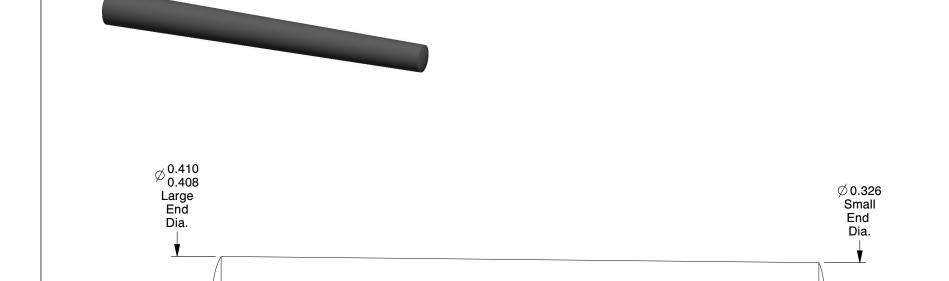

4.000 -Length

1.56

SCALE

41LL57

COMPONENT

Taper Pin, Standard, Steel, #7 x 4, PK5

UNIT
INCH
SHEET

1 of 1

Taper Pin