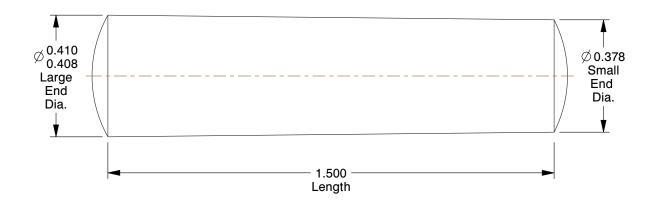

## NOTES:

1. SIZE: #7 x 1-1/2 2. TYPE: Standard

3. MATERIAL : Free Cutting Steel

4. FINISH: Plain

100 Grainger Parkway, Lake Forest, Illinois 60045-5201 1-(800) GRAINGER, 1-(800) 472-4643, (847) 535-1000 www.grainger.com This file and any associated information and specifications are provided for reference and evaluation purposes only, and is subject to change without notice. Grainger makes no representations, warranties or guarantees as to the appropriateness, accuracy, completeness, or suitability for any purpose, of the file, information or specifications. You are solely responsible for the use of the file, information or specifications.