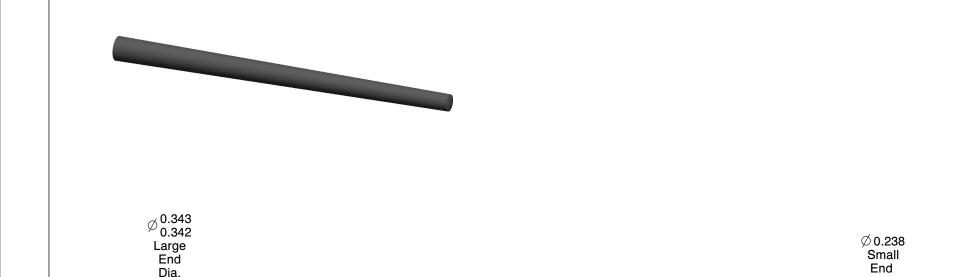

5.000 -Length

## **NOTES:**

1. SIZE: #6 x 5 2. TYPE: Standard

3. MATERIAL : Free Cutting Steel

4. FINISH: Plain

100 Grainger Parkway, Lake Forest, Illinois 60045-5201 1-(800) GRAINGER, 1-(800) 472-4643, (847) 535-1000 www.grainger.com This file and any associated information and specifications are provided for reference and evaluation purposes only, and is subject to change without notice. Grainger makes no representations, warranties or guarantees as to the appropriateness, accuracy, completeness, or suitability for any purpose, of the file, information or specifications. You are solely responsible for the use of the file, information or specifications.

1.32

| 41 | LL42 | ) |
|----|------|---|
|----|------|---|

COMPONENT

Dia.

Taper Pin, Standard, Steel, #6 x 5, PK5

| Taper Pin |        |
|-----------|--------|
|           | UNIT   |
|           | INCH   |
| 5, PK5    | SHEET  |
|           | 1 of 1 |