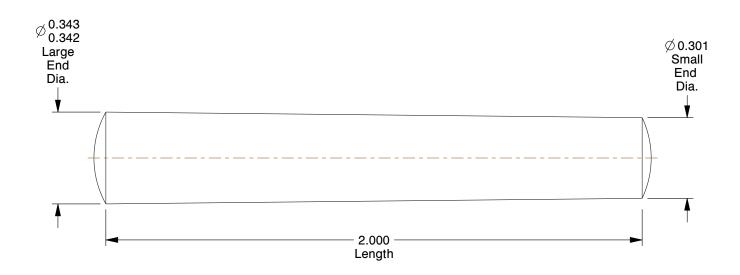

## **NOTES:**

1. SIZE: #6 x 2 2. TYPE: Standard

3. MATERIAL : Free Cutting Steel

4. FINISH: Plain

100 Grainger Parkway, Lake Forest, Illinois 60045-5201 1-(800) GRAINGER, 1-(800) 472-4643, (847) 535-1000 www.grainger.com This file and any associated information and specifications are provided for reference and evaluation purposes only, and is subject to change without notice. Grainger makes no representations, warranties or guarantees as to the appropriateness, accuracy, completeness, or suitability for any purpose, of the file, information or specifications.

2.79

**SCALE** 

l la

COMPONENT

41LL33

Taper Pin, Standard, Steel, #6 x 2, PK10

UNIT

Taper Pin