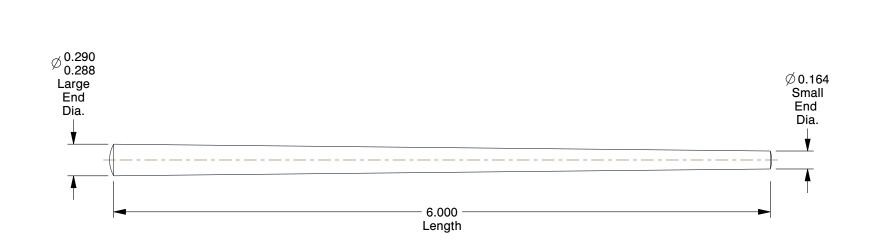

## **NOTES:**

1. SIZE: #5 x 6 2. TYPE: Standard

3. MATERIAL : Free Cutting Steel

4. FINISH: Plain

100 Grainger Parkway, Lake Forest, Illinois 60045-5201 1-(800) GRAINGER, 1-(800) 472-4643, (847) 535-1000 www.grainger.com This file and any associated information and specifications are provided for reference and evaluation purposes only, and is subject to change without notice. Grainger makes no representations, warranties or guarantees as to the appropriateness, accuracy, completeness, or suitability for any purpose, of the file, information or specifications.

SCALE

1.14

41LL28

COMPONENT

Taper Pin, Standard, Steel, #5 x 6, PK5

INCH

Taper Pin

SHEET