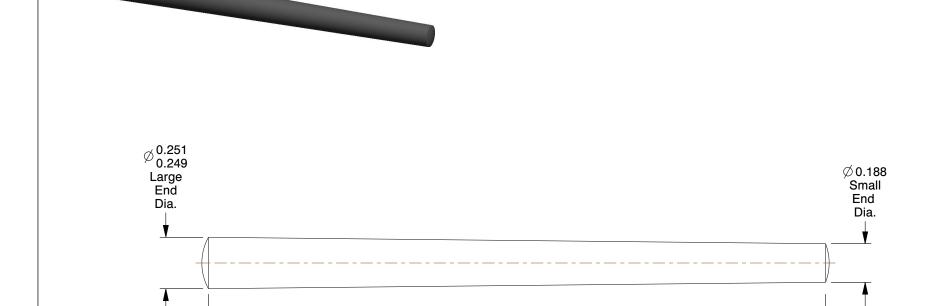

- 3.000 -Length

## **NOTES:**

1. SIZE: #4 x 3 2. TYPE: Standard

3. MATERIAL : Free Cutting Steel

4. FINISH: Plain

100 Grainger Parkway, Lake Forest, Illinois 60045-5201 1-(800) GRAINGER, 1-(800) 472-4643, (847) 535-1000 www.grainger.com This file and any associated information and specifications are provided for reference and evaluation purposes only, and is subject to change without notice. Grainger makes no representations, warranties or guarantees as to the appropriateness, accuracy, completeness, or suitability for any purpose, of the file, information or specifications. You are solely responsible for the use of the file, information or specifications.

2.14

| 41 | I 13 |
|----|------|

COMPONENT

Taper Pin, Standard, Steel, #4 x 3, PK10

| Taper Pin |        |
|-----------|--------|
|           | UNIT   |
|           | INCH   |
|           | SHEET  |
| 3, PK10   | 1 of 1 |