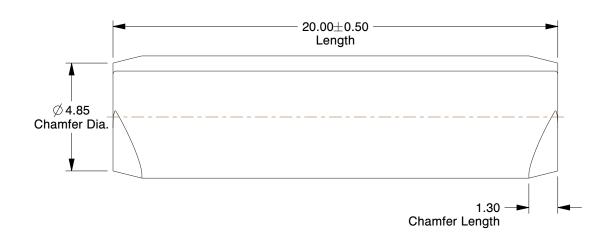

## NOTES:

1. TYPE : Spring

2. NOMINAL DIĂMETER : M5

3. FITS HOLE DIA. (MIN.-MAX.): 4.88-5.00

4. MATERIAL : Stainless Steel A2

5. FINISH : Plain

6. STANDARDS: 18750

100 Grainger Parkway, Lake Forest, Illinois 60045-5201 1-(800) GRAINGER, 1-(800) 472-4643, (847) 535-1000 www.grainger.com This file and any associated information and specifications are provided for reference and evaluation purposes only, and is subject to change without notice. Grainger makes no representations, warranties or guarantees as to the appropriateness, accuracy, completeness, or suitability for any purpose, of the file, information or specifications. You are solely responsible for the use of the file, information or specifications.

This drawing is the property of GRAINGER. It contains confidential, proprietary information that is GRAINGER property. Do not disclose to or duplicate for others except as authorized by GRAINGER.

SCALE

5.88

| COMPONENT        | Pin                      |        |
|------------------|--------------------------|--------|
| 41KN42           |                          | UNIT   |
|                  |                          | MM     |
|                  |                          | SHEET  |
| Pin, Stainless S | Steel A2, 5mm dia., PK10 | 1 of 1 |