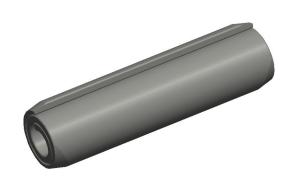

## NOTES:

1. TYPE : Spring

2. NOMINAL DIĂMETER : M5

3. FITS HOLE DIA. (MIN.-MAX.): 4.88-5.00

4. MATERIAL : Stainless Steel A2

5. FINISH : Plain

6. STANDARDS: 18750

100 Grainger Parkway, Lake Forest, Illinois 60045-5201 1-(800) GRAINGER, 1-(800) 472-4643, (847) 535-1000 www.grainger.com This file and any associated information and specifications are provided for reference and evaluation purposes only, and is subject to change without notice. Grainger makes no representations, warranties or guarantees as to the appropriateness, accuracy, completeness, or suitability for any purpose, of the file, information or specifications. You are solely responsible for the use of the file, information or specifications.

This drawing is the property of GRAINGER. It contains confidential, proprietary information that is GRAINGER property. Do not disclose to or duplicate for others except as authorized by GRAINGER.

SCALE

5.88

| COMPONENT        | Pin                      |        |
|------------------|--------------------------|--------|
| 41KN42           |                          | UNIT   |
|                  |                          | MM     |
|                  |                          | SHEET  |
| Pin, Stainless S | Steel A2, 5mm dia., PK10 | 1 of 1 |