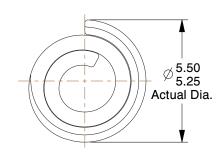

## NOTES:

1. TYPE : Spring

2. NOMINAL DIĂMETER : M5

3. FITS HOLE DIA. (MIN.-MAX.): 4.88-5.00

4. MATERIAL : Stainless Steel A2

5. FINISH : Plain

6. STANDARDS: 18750

100 Grainger Parkway, Lake Forest, Illinois 60045-5201 1-(800) GRAINGER, 1-(800) 472-4643, (847) 535-1000 www.grainger.com This file and any associated information and specifications are provided for reference and evaluation purposes only, and is subject to change without notice. Grainger makes no representations, warranties or guarantees as to the appropriateness, accuracy, completeness, or suitability for any purpose, of the file, information or specifications. You are solely responsible for the use of the file, information or specifications.

This drawing is the property of GRAINGER. It contains confidential, proprietary information that is GRAINGER property. Do not disclose to or duplicate for others except as authorized by GRAINGER.

SCALE

5.88

| COMPONENT        | Pin                      |        |
|------------------|--------------------------|--------|
| 41KN42           |                          | UNIT   |
|                  |                          | MM     |
|                  |                          | SHEET  |
| Pin, Stainless S | Steel A2, 5mm dia., PK10 | 1 of 1 |