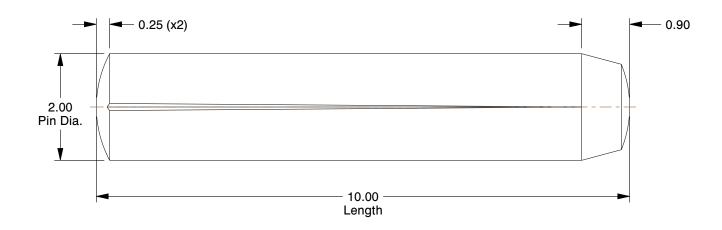

## NOTES:

1. PIN DIA: 2

2. MATERIAL: Free Cutting Steel

3. FINISH: Plain

4. STANDARDS: D1473

100 Grainger Parkway, Lake Forest, Illinois 60045-5201 1-(800) GRAINGER, 1-(800) 472-4643, (847) 535-1000 www.grainger.com This file and any associated information and specifications are provided for reference and evaluation purposes only, and is subject to change without notice. Grainger makes no representations, warranties or guarantees as to the appropriateness, accuracy, completeness, or suitability for any purpose, of the file, information or specifications.

**SCALE** 

14.11

COMPONENT

Grooved Pin

41KJ82

Pin, Steel, 2mm dia., 10mm L, PK50

MM SHEET

UNIT