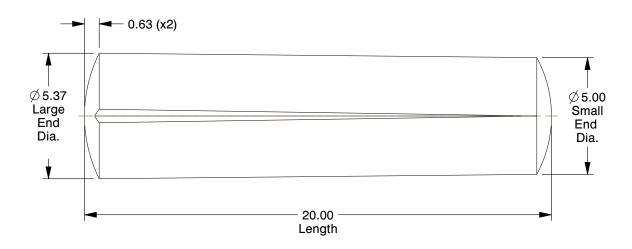

## NOTES:

1. PIN DIA: 5

2. MATERIAL: Free Cutting Steel

3. FINISH: Plain

4. STANDARDS: D1471

100 Grainger Parkway, Lake Forest, Illinois 60045-5201 1-(800) GRAINGER, 1-(800) 472-4643, (847) 535-1000 www.grainger.com This file and any associated information and specifications are provided for reference and evaluation purposes only, and is subject to change without notice. Grainger makes no representations, warranties or guarantees as to the appropriateness, accuracy, completeness, or suitability for any purpose, of the file, information or specifications. You are solely responsible for the use of the file, information or specifications.

6.18

COMPONENT

**Grooved Taper Pin** 

41KH97

Pin, Steel, 5mm dia., 20mm L, PK25

MM SHEET

UNIT

1 of 1