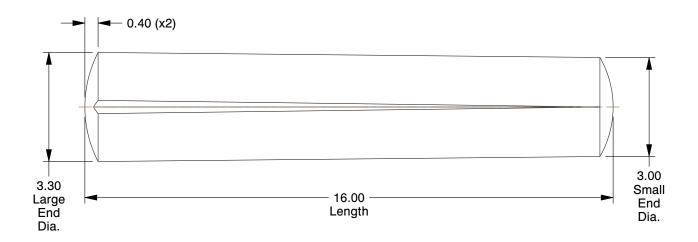

## NOTES:

1. PIN DIA: 3

2. MATERIAL: Free Cutting Steel

3. FINISH: Plain

4. STANDARDS: D1471

100 Grainger Parkway, Lake Forest, Illinois 60045-5201 1-(800) GRAINGER, 1-(800) 472-4643, (847) 535-1000 www.grainger.com This file and any associated information and specifications are provided for reference and evaluation purposes only, and is subject to change without notice. Grainger makes no representations, warranties or guarantees as to the appropriateness, accuracy, completeness, or suitability for any purpose, of the file, information or specifications. You are solely responsible for the use of the file, information or specifications.

8.74

COMPONENT

41KH82

**Grooved Taper Pin** 

MM SHEET

Pin, Steel, 3mm dia., 16mm L, PK50

1 of 1