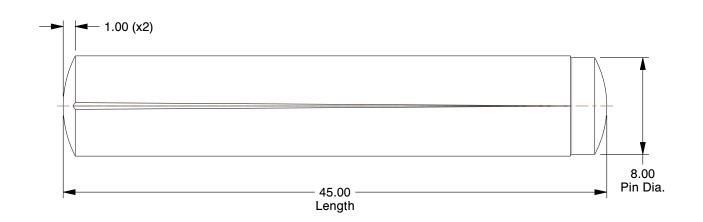

## NOTES:

1. PIN DIA: 8

2. MATERIAL: Free Cutting Steel

3. FINISH: Plain

4. STANDARDS: D1470

100 Grainger Parkway, Lake Forest, Illinois 60045-5201 1-(800) GRAINGER, 1-(800) 472-4643, (847) 535-1000 www.grainger.com This file and any associated information and specifications are provided for reference and evaluation purposes only, and is subject to change without notice. Grainger makes no representations, warranties or guarantees as to the appropriateness, accuracy, completeness, or suitability for any purpose, of the file, information or specifications. You are solely responsible for the use of the file, information or specifications.

3.20

COMPONENT

Full Length Grooved Pin with Pilot

41KH52

Pin, Steel, 8mm dia., 45mm L, PK10

MM SHEET

UNIT

1 of 1