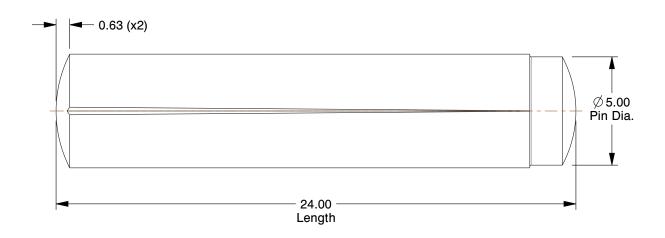

## NOTES:

1. PIN DIA: 5

2. MATERIAL: Free Cutting Steel

3. FINISH: Plain

4. STANDARDS: D1470

100 Grainger Parkway, Lake Forest, Illinois 60045-5201 1-(800) GRAINGER, 1-(800) 472-4643, (847) 535-1000 www.grainger.com This file and any associated information and specifications are provided for reference and evaluation purposes only, and is subject to change without notice. Grainger makes no representations, warranties or guarantees as to the appropriateness, accuracy, completeness, or suitability for any purpose, of the file, information or specifications. You are solely responsible for the use of the file, information or specifications.

## COMPONENT

Full Length Grooved Pin with Pilot

## 41KH31

Pin, Steel, 5mm dia., 24mm L, PK25

MM

UNIT

1 of 1