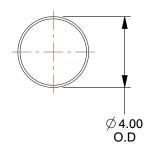

## NOTES:

1. MATERIAL : Steel 2. FINISH : Plain



100 Grainger Parkway, Lake Forest, Illinois 60045-5201 1-(800) GRAINGER, 1-(800) 472-4643, (847) 535-1000 www.grainger.com This file and any associated information and specifications are provided for reference and evaluation purposes only, and is subject to change without notice. Grainger makes no representations, warranties or guarantees as to the appropriateness, accuracy, completeness, or suitability for any purpose, of the file, information or specifications.

You are solely responsible for the use of the file, information or specifications.

This drawing is the property of GRAINGER. It contains confidential, proprietary information that is GRAINGER property. Do not disclose to or duplicate for others except as authorized by GRAINGE