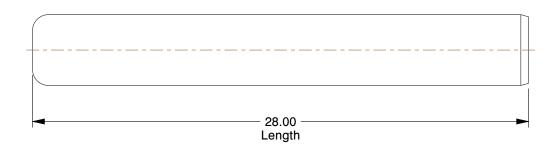

## NOTES:

1. MATERIAL : Steel 2. FINISH : Plain



100 Grainger Parkway, Lake Forest, Illinois 60045-5201 1-(800) GRAINGER, 1-(800) 472-4643, (847) 535-1000 www.grainger.com This file and any associated information and specifications are provided for reference and evaluation purposes only, and is subject to change without notice. Grainger makes no representations, warranties or guarantees as to the appropriateness, accuracy, completeness, or suitability for any purpose, of the file, information or specifications.

You are solely responsible for the use of the file, information or specifications.

This drawing is the property of GRAINGER. It contains confidential, proprietary information that is GRAINGER property. Do not disclose to or duplicate for others except as authorized by GRAIN