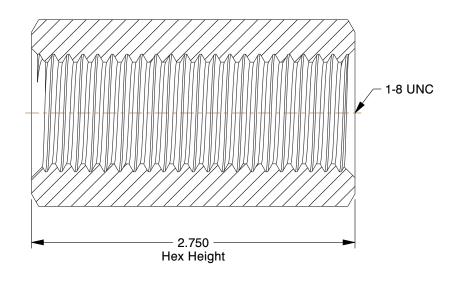

## NOTES:

1. NUT STYLE : Coupling Nut 2. MATERIAL : Grade 2 Steel

3. FINISH: Zinc Plated

4. FASTENER THREAD TYPE : UNC (Coarse)
5. FASTENER THREAD DIRECTION : Right Hand

| CIT | 2 74 1 |     |   |  |
|-----|--------|-----|---|--|
| 6   | RA!    |     | 6 |  |
| /   |        | 200 |   |  |