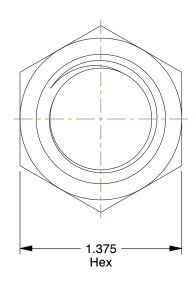

## NOTES:

1. NUT STYLE : Coupling Nut 2. MATERIAL : Grade 2 Steel

3. FINISH: Zinc Plated

4. FASTENER THREAD TYPE : UNC (Coarse)
5. FASTENER THREAD DIRECTION : Right Hand

| CIT | 2 74 1 |     |   |  |
|-----|--------|-----|---|--|
| 6   | RA!    |     | 6 |  |
| /   |        | 200 |   |  |