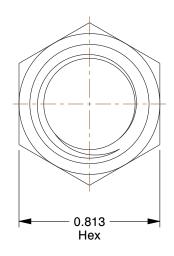

## **NOTES:**

1. NUT STYLE : Coupling Nut 2. MATERIAL : Grade 2 Steel

3. FINISH: Zinc Plated

4. FASTENER THREAD TYPE : UNC (Coarse)
5. FASTENER THREAD DIRECTION : Right Hand

100 Grainger Parkway, Lake Forest, Illinois 60045-5201 1-(800) GRAINGER, 1-(800) 472-4643, (847) 535-1000 www.grainger.com This file and any associated information and specifications are provided for reference and evaluation purposes only, and is subject to change without notice. Grainger makes no representations, warranties or guarantees as to the appropriateness, accuracy, completeness, or suitability for any purpose, of the file, information or specifications.