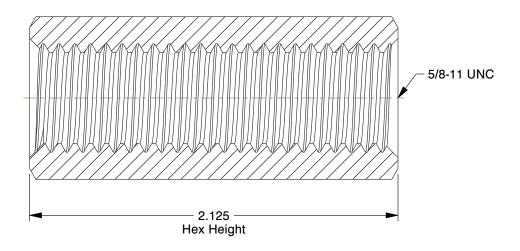

## **NOTES:**

1. NUT STYLE : Coupling Nut 2. MATERIAL : Grade 2 Steel

3. FINISH: Zinc Plated

4. FASTENER THREAD TYPE : UNC (Coarse)
5. FASTENER THREAD DIRECTION : Right Hand

100 Grainger Parkway, Lake Forest, Illinois 60045-5201 1-(800) GRAINGER, 1-(800) 472-4643, (847) 535-1000 www.grainger.com This file and any associated information and specifications are provided for reference and evaluation purposes only, and is subject to change without notice. Grainger makes no representations, warranties or guarantees as to the appropriateness, accuracy, completeness, or suitability for any purpose, of the file, information or specifications.